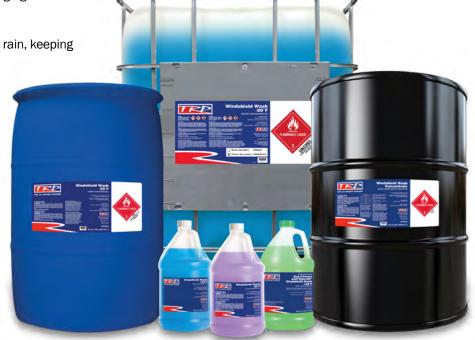

## **NEW!! TRP PREMIUM WINDSHIELD WASH**

TRP Premium +32° Eco-friendly formula with Bug Cleaner and Rain-Off® (P/N: TWS0019) utilizes natural cleaning agents to power through dirt, bugs and tree sap.

It also includes Rain Off® which beads and repels rain, keeping your windshield clear during summer showers.

## **Features & Benefits**

- » Premixed (gallon and 55-gal drum) and Concentrate (32oz bottle and 55-gal drum) available
- » Freeze protection from +32 degrees F to -20 degrees F (standard blue color)
- » Eco-Friendly bug cleaner with Rain Off® now available (green)
- » -30 Windshield DEICER + CLEANER is premium all season formula (purple color)

| TRP         | Туре        | Description                               | Package Size    |
|-------------|-------------|-------------------------------------------|-----------------|
| TWC0004     | Concentrate | Windshield Wash Concentrate               | 55-Gal Drum     |
| TWS0019     | Pre-Mixed   | +32° Premium Eco Bug<br>Wash w/ Rain Off® | 1-Gal Jug       |
| TWS0001     | Pre-Mixed   | +32° Windshield Wash                      | 1-Gal Jug       |
| TWS0004     | Pre-Mixed   | +20° Windshield Wash                      | 1-Gal Jug       |
| TWS0025     | Pre-Mixed   | +32° Windshield Wash                      | 55-Gal Drum     |
| TWS0007     | Pre-Mixed   | +0° Windshield Wash                       | 1-Gal Jug       |
| TWS0013     | Pre-Mixed   | -20° Windshield Wash                      | 1-Gal Jug       |
| TWS0010     | Pre-Mixed   | -20° Windshield Wash                      | 55-Gal Drum     |
| TWS0016*    | Pre-Mixed   | -30° Windshield Wash                      | 1-Gal Jug       |
| TWS0022*    | Pre-Mixed   | -30° Windshield Wash                      | 55-Gal Drum     |
| TWS0010Tote | Pre-Mixed   | -20 Standard Wash                         | 275 Gallon Tote |